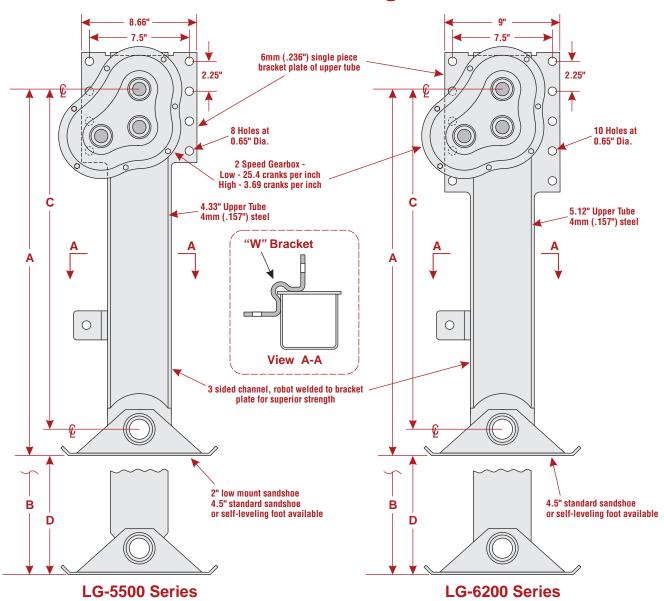

## LANDING GEAR

3 Gear / 2 Speed Operation

- 55,100 lb. lift capacity
- 132,000 lb. load capacity
- Sets available with 17" or 19" lift
- 4.5" sand shoe, 2" low sand shoe or self-leveling foot
- Greasable shafts and gears
- 1 year warranty

#### LG-6200 Series

- 61,700 lb. lift capacity
- 176,300 lb. load capacity
- Sets available with 17" or 19" lift
- 4.5" sand shoe, or self-leveling foot
- Greasable shafts and gears
- 1 year warranty

#### 55k & 62k Standard Mount Landing Gear

| Part No.       | Shoe Description        | Retracted (A) | Extended (B) | C to C<br>(C) | Lift<br>(D) | Kit<br>Part No. |
|----------------|-------------------------|---------------|--------------|---------------|-------------|-----------------|
| LG-5500 Ser    |                         |               |              |               |             |                 |
| LG-5517LS      | Sand Shoe, 2.1" High    | 27.7"         | 44.6"        | 25.6"         | 16.9"       | LG-5517LSK*     |
| LG-5519LS      | Sand Shoe, 2.1" High    | 29.7"         | 48.6"        | 27.6"         | 18.9"       | LG-5519LSK*     |
| LG-5517SS      | Sand Shoe, 4.5" High    | 30.1"         | 47.0"        | 25.6"         | 16.9"       | LG-5517SSK*     |
| LG-5519SS      | Sand Shoe, 4.5" High    | 32.1"         | 51.0"        | 27.6"         | 18.9"       | LG-5519SSK*     |
| LG-5517RF      | Self-Leveling, 9.8" Sq. | 29.1"         | 46.0"        | 25.6"         | 16.9"       | LG-5517RFK*     |
| LG-5519RF      | Self-Leveling, 9.8" Sq. | 31.0"         | 49.9"        | 27.6"         | 18.9"       | LG-5519RFK*     |
| LG-6200 Series |                         |               |              |               |             |                 |
| LG-6217SS      | Sand Shoe, 4.5" High    | 30.3"         | 47.2"        | 25.8"         | 16.9"       | LG-6217SSK*     |
| LG-6219SS      | Sand Shoe, 4.5" High    | 32.3"         | 52.2"        | 27.8"         | 18.9"       | LG-6219SSK*     |
| LG-6217RF      | Self-Leveling, 9.8" Sq. | 30.3"         | 47.2"        | 25.8"         | 16.9"       | LG-6217RFK*     |
| LG-6219RF      | Self-Leveling, 9.8" Sq. | 32.2"         | 51.1"        | 27.8"         | 18.9"       | LG-6219RFK*     |

Retracted Height (A) is measured from Cross Shaft Center Line to the Bottom of the Foot at Full Retraction. Extended Height (B) is measured from Cross Shaft Center Line to the Bottom of the Foot at Full Extension.