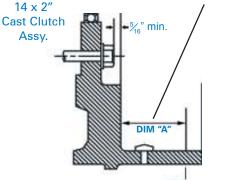

#### IATCO Torque Limiting Clutch Brake:

Every clutch replacement requires flywheel resurfacing at the time of installation. The use of ceramic friction materials over the past years requires more material be removed in the resurfacing process. This results in the clutch assembly being moved closer to the engine and away from the transmission. Pre-adjustment of the clutch to compensate for a larger "clutch envelope" results in diminished adjustment during the life of the clutch or can even cause malfunction within the clutch assembly.

After installing the resurfaced flywheel, determine dimension "A" as shown in the adjacent drawing. Then select the corresponding torque limiting clutch brake from the table below. Installing a thicker clutch brake will minimize the amount of clutch pre-adjustment and maximize the life of both the clutch and the flywheel.

| Torque Limiting Clutch Brakes |                      |                                        |
|-------------------------------|----------------------|----------------------------------------|
| DIM "A"                       | LATCO<br>Part Number | Description                            |
| 2.500" - 2.570"               | M-1609               | 1¾" Torque Limiting Brake              |
| 2.660" - 2.725"               | M-1834               | 1¾" Torque Limiting Brake (.500 thick) |
| 2.500" - 2.570"               | M-1610               | 2" Torque Limiting Brake               |
| 2.570" - 2.660"               | M-1782               | 2" Torque Limiting Brake (.465" thick) |
| 2.660" - 2.725"               | M-1783               | 2" Torque Limiting Brake(.500" thick)  |