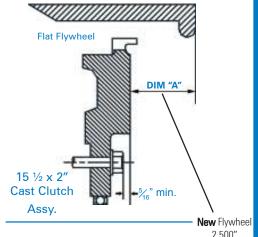

#### IATCO Torque Limiting Clutch Brake:

Every clutch replacement requires flywheel resurfacing at the time of installation. The use of ceramic friction materials over the past years requires more material be removed in the resurfacing process. This results in the clutch assembly being moved closer to the engine and away from the transmission. Pre-adjustment of the clutch to compensate for a larger "clutch envelope" results in diminished adjustment during the life of the clutch or can even cause malfunction within the clutch assembly.

After installing the resurfaced flywheel, determine dimension "A" as shown in the adjacent drawing. Then select the corresponding torque limiting clutch brake from the table below. Installing a thicker clutch brake will minimize the amount of clutch pre-adjustment and maximize the life of both the clutch and the flywheel.

| Torque Limiting Clutch Brakes |                      |                                        |
|-------------------------------|----------------------|----------------------------------------|
| DIM "A"                       | LATCO<br>Part Number | Description                            |
| 2.500" - 2.570"               | M-1609               | 1¾" Torque Limiting Brake              |
| 2.660" - 2.725"               | M-1834               | 1¾" Torque Limiting Brake (.500 thick) |
| 2.500" - 2.570"               | M-1610               | 2" Torque Limiting Brake               |
| 2.570" - 2.660"               | M-1782               | 2" Torque Limiting Brake (.465" thick) |
| 2.660" - 2.725"               | M-1783               | 2" Torque Limiting Brake(.500" thick)  |