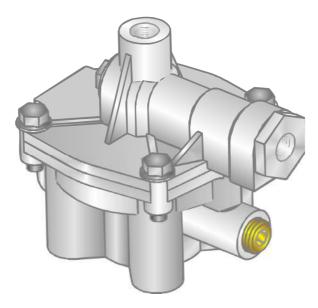

## introducing 120200 & 120205

## relay emergency valves

- Less expensive but delivers similar performance to Sealco's well known 110200 & 110205 relay emergency valves
- Only 2 ½ lbs. due to aluminum casting & small size
- Serviceable with 120143 Plug Unit & 110162 Spool Assembly
- Easy to install, excellent performance, reliable & Sealco brand are all good reasons to use these new valves

| PART<br>NUMBER | PORT SIZES (NPT) |         |           |          |
|----------------|------------------|---------|-----------|----------|
|                | Supply           | Control | Reservoir | Delivery |
| 120200         | 1/4"             | 1/4"    | 3/4"      | 3/8"     |
| 120205         | 3/8"             | 3/8"    | 3/4"      | 3/8"     |