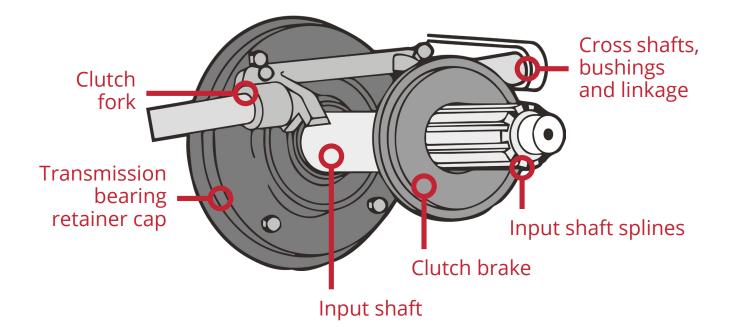

## PERFORM A COMPLETE CLUTCH INSTALLATION

Inspect and replace these components for maximum economy and reliability.

Additional driveline components are available for complete and reliable repairs.

- AMT shift levers
- Clutch adjusters
- Clutch brakes
- Clutch forks

- Cross shafts
- Cross shafts bushings
- Drive lugs and pins
- Fiber washers
- Flywheels

- Heavy duty clutches and kits
- Input shaft kits
- Inspection cover kits
- Light duty clutches and kits
- Pilot bearings
- Release bearings
- Tools