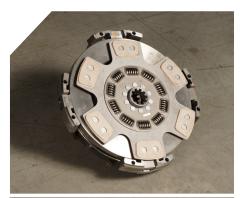

## PERFORM A COMPLETE CLUTCH INSTALLATION

Inspect and replace these components for maximum economy and reliability.

Additional driveline components are available for complete and reliable repairs.

- AMT shift levers
- Clutch adjusters
- Clutch brakes
- Clutch forks

- Cross shafts
- Cross shafts bushings
- Drive lugs and pins
- Fiber washers
- Flywheels

- Heavy duty clutches and kits
- Input shaft kits
- Inspection cover kits
- Light duty clutches and kits
- Pilot bearings
- Release bearings
- Tools